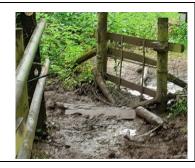

# Corsham Area Board



## Corsham Area Board - Grant Award for ABG1801 for Colerne Parish Rights of Way Improvement Project Report 2024 - 2025

We are pleased to announce we were able to purchase 1 Marlow Pedestrian gate, 1 Stratford Pedestrian, 3 Stoner Kissing Gates and 1 Chiltern bridleway Gates with the grant money provided by Corsham Area Board Grant ABG1801 and the grant money from Colerne Parish Council. The gates all replaced stiles on the Colerne Parish Public Rights of Way (PRoW) network. Note I have a hoop spare to use on a later project.

The Cotswold Voluntary Wardens (CVW) have installed gates on Rights of Way COLE 16, COLE 9 / BOX 7, COLE 17, COLE 38 COLE 6 / BOX 9 COLE 9 / BOX 6.

#### PRoW COLE 16 (Two Pedestrian Gates)









PRoW COLE 9 BOX 7 (Kissing Gate)









### PRoW COLE 17 (Bridleway Gate)







ProW COLE 6 / BOX 9





PRoW COLE 38





Two of the footpaths linking Colerne to Box are now stile free (one bridge to be modified). Colene Parish Council and the CVWs continue to receive thanks for the installation of the gates so far as part of the project from locals and walking groups as well as landowners and farmers. We intend to apply for another grant for PRoW improvements for the Colerne Parish PRoW Network.

To undertake this Project, the CVW need to work in cooperation with the landowners and farmers to gain their permission to replace the stiles with gates. CVWs have been supported throughout the Project by the Wiltshire Council Countryside Access Officers (CAO). Also, we need to give a big thanks to the Corsham Area Board and