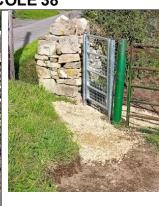

### PRoW COLE 17 (Bridleway Gate)

ProW COLE 6 / BOX 9

PRoW COLE 38

Two of the footpaths linking Colerne to Box are now stile free (one bridge to be modified). Colene Parish Council and the CVWs continue to receive thanks for the installation of the gates so far as part of the project from locals and walking groups as well as landowners and farmers. We intend to apply for another grant for PRoW improvements for the Colerne Parish PRoW Network.