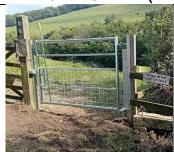

### PRoW COLE 17 (Bridleway Gate)

ProW COLE 6 / BOX 9

PRoW COLE 38

Two of the footpaths linking Colerne to Box are now stile free (one bridge to be modified). Colene Parish Council and the CVWs continue to receive thanks for the installation of the gates so far as part of the project from locals and walking groups as well as landowners and farmers. We intend to apply for another grant for PRoW improvements for the Colerne Parish PRoW Network.