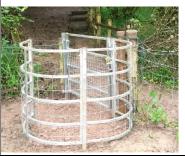

### PRoW COLE 17 (Bridleway Gate)

ProW COLE 6 / BOX 9

PRoW COLE 38

Two of the footpaths linking Colerne to Box are now stile free (one bridge to be modified). Colene Parish Council and the CVWs continue to receive thanks for the installation of the gates so far as part of the project from locals and walking groups as well as landowners and farmers. We intend to apply for another grant for PRoW improvements for the Colerne Parish PRoW Network.