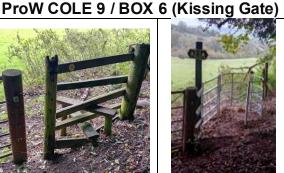

# Corsham Area Board



## Corsham Area Board - Grant Award for ABG1801 for Colerne Parish Rights of Way Improvement Project Report 2024 - 2025

We are pleased to announce we were able to purchase 1 Marlow Pedestrian gate, 1 Stratford Pedestrian, 3 Stoner Kissing Gates and 1 Chiltern bridleway Gates with the grant money provided by Corsham Area Board Grant ABG1801 and the grant money from Colerne Parish Council. The gates all replaced stiles on the Colerne Parish Public Rights of Way (PRoW) network. Note I have a hoop spare to use on a later project.

The Cotswold Voluntary Wardens (CVW) have installed gates on Rights of Way COLE 16, COLE 9 / BOX 7, COLE 17, COLE 38 COLE 6 / BOX 9 COLE 9 / BOX 6.

#### PRoW COLE 16 (Two Pedestrian Gates)









PRoW COLE 9 BOX 7 (Kissing Gate)









### PRoW COLE 17 (Bridleway Gate)







ProW COLE 6 / BOX 9





PRoW COLE 38





Two of the footpaths linking Colerne to Box are now stile free (one bridge to be modified). Colene Parish Council and the CVWs continue to receive thanks for the installation of the gates so far as part of the project from locals and walking groups as well as landowners and farmers. We intend to apply for another grant for PRoW improvements for the Colerne Parish PRoW Network.

To undertake this Project, the CVW need to work in cooperation with the landowners and farmers to gain their permission to replace the stiles with gates. CVWs have been supported throughout the Project by the Wiltshire Council Countryside Access Officers (CAO). Also, we need to give a big thanks to the Corsham Area Board and Colern