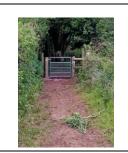

### PRoW COLE 17 (Bridleway Gate)

ProW COLE 6 / BOX 9

PRoW COLE 38

Two of the footpaths linking Colerne to Box are now stile free (one bridge to be modified). Colene Parish Council and the CVWs continue to receive thanks for the installation of the gates so far as part of the project from locals and walking groups as well as landowners and farmers. We intend to apply for another grant for PRoW improvements for the Colerne Parish PRoW Network.