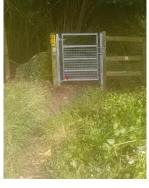

### PRoW COLE 17 (Bridleway Gate)

ProW COLE 6 / BOX 9

PRoW COLE 38

Two of the footpaths linking Colerne to Box are now stile free (one bridge to be modified). Colene Parish Council and the CVWs continue to receive thanks for the installation of the gates so far as part of the project from locals and walking groups as well as landowners and farmers. We intend to apply for another grant for PRoW improvements for the Colerne Parish PRoW Network.