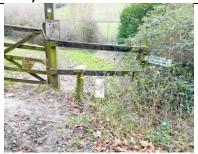

### PRoW COLE 17 (Bridleway Gate)

ProW COLE 6 / BOX 9

PRoW COLE 38

Two of the footpaths linking Colerne to Box are now stile free (one bridge to be modified). Colene Parish Council and the CVWs continue to receive thanks for the installation of the gates so far as part of the project from locals and walking groups as well as landowners and farmers. We intend to apply for another grant for PRoW improvements for the Colerne Parish PRoW Network.