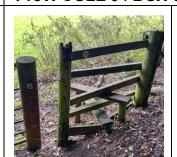

# Corsham Area Board



## Corsham Area Board - Grant Award for ABG1801 for Colerne Parish Rights of Way Improvement Project Report 2024 - 2025

We are pleased to announce we were able to purchase 1 Marlow Pedestrian gate, 1 Stratford Pedestrian, 3 Stoner Kissing Gates and 1 Chiltern bridleway Gates with the grant money provided by Corsham Area Board Grant ABG1801 and the grant money from Colerne Parish Council. The gates all replaced stiles on the Colerne Parish Public Rights of Way (PRoW) network. Note I have a hoop spare to use on a later project.

The Cotswold Voluntary Wardens (CVW) have installed gates on Rights of Way COLE 16, COLE 9 / BOX 7, COLE 17, COLE 38 COLE 6 / BOX 9 COLE 9 / BOX 6.

#### PRoW COLE 16 (Two Pedestrian Gates)









PRoW COLE 9 BOX 7 (Kissing Gate)









### PRoW COLE 17 (Bridleway Gate)







ProW COLE 6 / BOX 9





PRoW COLE 38





Two of the footpaths linking Colerne to Box are now stile free (one bridge to be modified). Colene Parish Council and the CVWs continue to receive thanks for the installation of the gates so far as part of the project from locals and walking groups as well as landowners and farmers. We intend to apply for another grant for PRoW improvements for the Colerne Parish PRoW Network.

To undertake this Project, the CVW need to work in cooperation with the landowners and farmers to gain their permission to replace the stiles with gates. CVWs have been supported throughout the Project by the Wiltshire Council Countryside Access Officers (CAO). Also, we need to give a big thanks to the Corsham Area Board and Cole