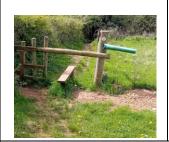

### PRoW COLE 17 (Bridleway Gate)

ProW COLE 6 / BOX 9

PRoW COLE 38

Two of the footpaths linking Colerne to Box are now stile free (one bridge to be modified). Colene Parish Council and the CVWs continue to receive thanks for the installation of the gates so far as part of the project from locals and walking groups as well as landowners and farmers. We intend to apply for another grant for PRoW improvements for the Colerne Parish PRoW Network.