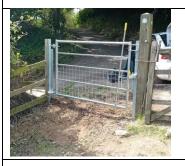

Area Board - Grant Award for ABG1801 for Colerne Parish Rights of Way Improvement Project Report 2024 - 2025

We are pleased to announce we were able to purchase 1 Marlow Pedestrian gate, 1 Stratford Pedestrian, 3 Stoner Kissing Gates and 1 Chiltern bridleway Gates with the grant money provided by Corsham Area Board Grant ABG1801 and the grant money from Colerne Parish Council. The gates all replaced stiles on the Colerne Parish Public Rights of Way (PRoW) network. Note I have a hoop spare to use on a later project.

The Cotswold Voluntary Wardens (CVW) have installed gates on Rights of Way COLE 16, COLE 9 / BOX 7, COLE 17, COLE 38 COLE 6 / BOX 9 COLE 9 / BOX 6.

#### PRoW COLE 16 (Two Pedestrian Gates)









PRoW COLE 9 BOX 7 (Kissing Gate)









### PRoW COLE 17 (Bridleway Gate)







ProW COLE 6 / BOX 9





PRoW COLE 38





Two of the footpaths linking Colerne to Box are now stile free (one bridge to be modified). Colene Parish Council and the CVWs continue to receive thanks for the installation of the gates so far as part of the project from locals and walking groups as well as landowners and farmers. We intend to apply for another grant for PRoW improvements for the Colerne Parish PRoW Network.

To undertake this Project, the CVW need to work in cooperation with the landowners and farmers to gain their permission to replace the stiles with gates. CVWs have been supported throughout the Project by the Wiltshire Council Countryside Access Officers (CAO). Also, we need to give a big thanks to the Corsham Area Board and Colerne Parish Council for awarding a grant