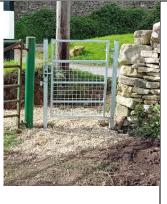

### PRoW COLE 17 (Bridleway Gate)

ProW COLE 6 / BOX 9

PRoW COLE 38

Two of the footpaths linking Colerne to Box are now stile free (one bridge to be modified). Colene Parish Council and the CVWs continue to receive thanks for the installation of the gates so far as part of the project from locals and walking groups as well as landowners and farmers. We intend to apply for another grant for PRoW improvements for the Colerne Parish PRoW Network.