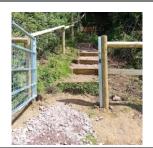

# Corsham Area Board



## Corsham Area Board - Grant Award for ABG1801 for Colerne Parish Rights of Way Improvement Project Report 2024 - 2025

We are pleased to announce we were able to purchase 1 Marlow Pedestrian gate, 1 Stratford Pedestrian, 3 Stoner Kissing Gates and 1 Chiltern bridleway Gates with the grant money provided by Corsham Area Board Grant ABG1801 and the grant money from Colerne Parish Council. The gates all replaced stiles on the Colerne Parish Public Rights of Way (PRoW) network. Note I have a hoop spare to use on a later project.

The Cotswold Voluntary Wardens (CVW) have installed gates on Rights of Way COLE 16, COLE 9 / BOX 7, COLE 17, COLE 38 COLE 6 / BOX 9 COLE 9 / BOX 6.

#### PRoW COLE 16 (Two Pedestrian Gates)









PRoW COLE 9 BOX 7 (Kissing Gate)









### PRoW COLE 17 (Bridleway Gate)







ProW COLE 6 / BOX 9





PRoW COLE 38





Two of the footpaths linking Colerne to Box are now stile free (one bridge to be modified). Colene Parish Council and the CVWs continue to receive thanks for the installation of the gates so far as part of the project from locals and walking groups as well as landowners and farmers. We intend to apply for another grant for PRoW improvements for the Colerne Parish PRoW Network.

To undertake this Project, the CVW need to work in cooperation with the landowners and farmers to gain their permission to replace the stiles with gates. CVWs have been supported throughout the Project by the Wiltshire Council Countryside Access Officers (CAO). Also, we need to give a b